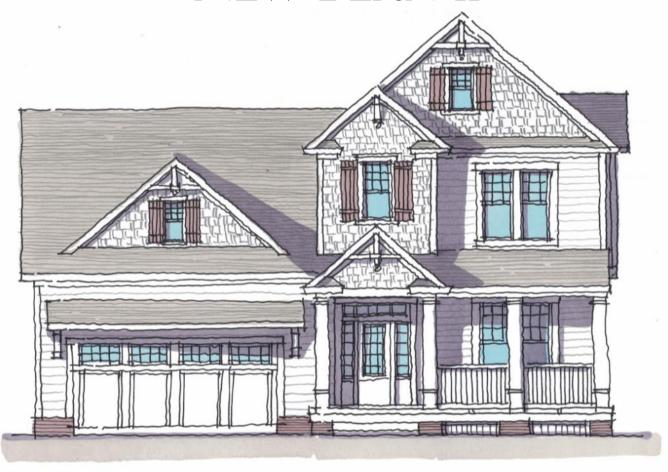

## NEW BERN II

Renderings are for illustrative purposes only and are subject to change without notice.

1st Floor 1,900

2nd Floor

Grand Total 3,077

1,177

The New Bern is an amazingly flexible home with lots of different configurations. This beautiful craftsman style house has both front and side loading garage options. The New Bern II has features a first floor master suite with two additional bedrooms, one full bath, and walk-in storage on the second level. The floorplan has an open concept with the kitchen flowing seamlessly into the casual dining area and spacious family room which features a soaring vaulted ceiling. With so many ways to configure the space this is a great home for families and empty nesters alike!