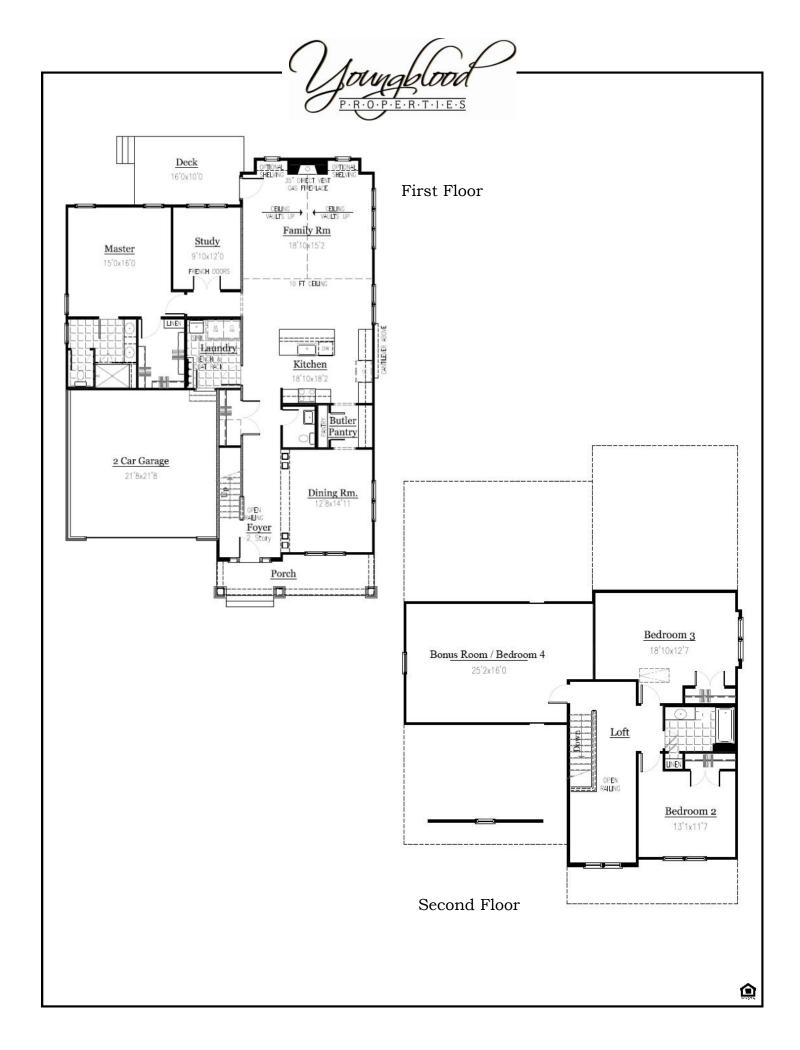

## NEW BERN II

Renderings are for illustrative purposes only and are subject to change without notice.

1st Floor 1,900

2nd Floor

Grand Total 3,077

1,177

The New Bern is an amazingly flexible home with lots of different configurations. This beautiful craftsman style house has both front and side loading garage options. The New Bern II has features a first floor master suite with two additional bedrooms, one full bath, and walk-in storage on the second level. The floorplan has an open concept with the kitchen flowing seamlessly into the casual dining area and spacious family room which features a soaring vaulted ceiling. With so many ways to configure the space this is a great home for families and empty nesters alike!