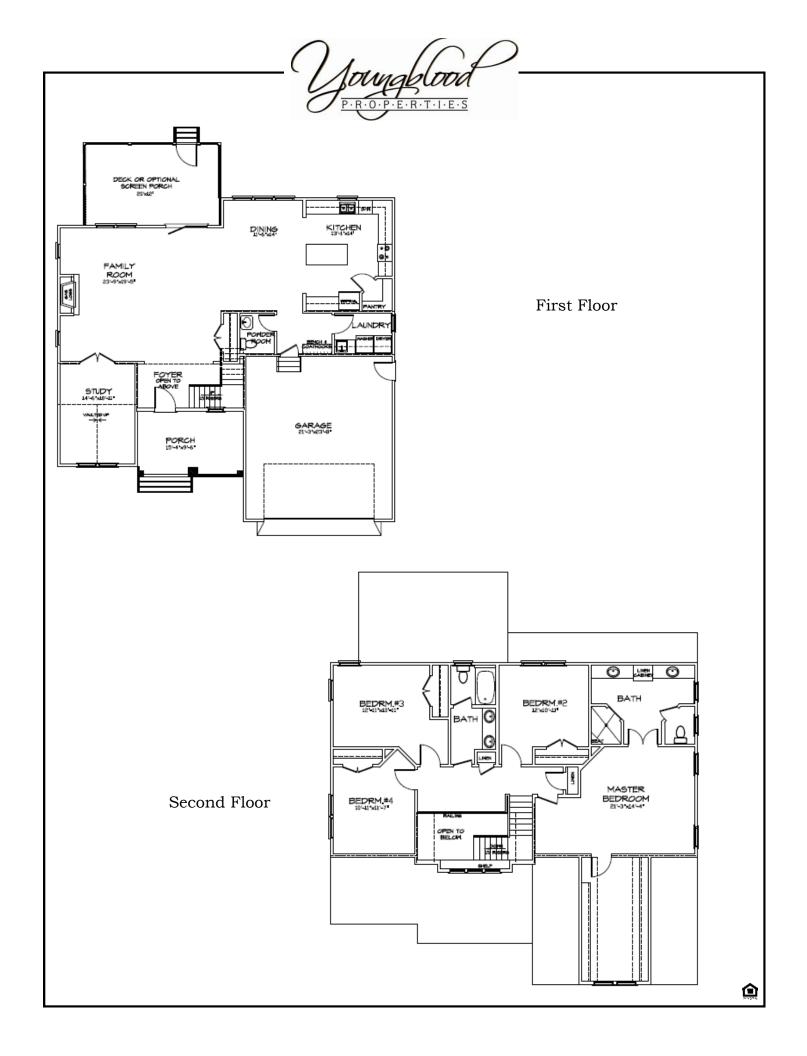

## ALBERMARLE

 1st Floor
 1,350

 2nd Floor
 1,350

 **Total 2,700**

The Albermarle was designed to fit today's casual lifestyle. Wide open spaces define the first floor. The two story foyer flows effortlessly into the massive Family Room which opens to the Kitchen and Dining Area. The Study is a great flexible space that could be used as an office, living room or children's play area. Upstairs is an amazing Master Suite with a luxury bath and walk-in closet that you could get lost in. Three additional bedrooms and two additional full baths complete the second floor.