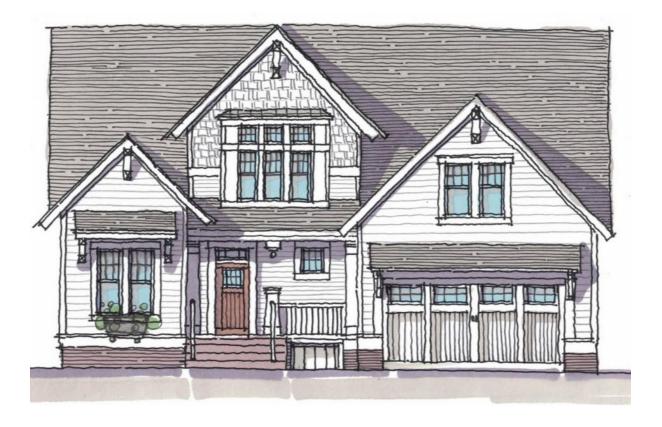

## ALBERMARLE

 1st Floor
 1,350

 2nd Floor
 1,350

 **Total 2,700**

The Albermarle was designed to fit today's casual lifestyle. Wide open spaces define the first floor. The two story foyer flows effortlessly into the massive Family Room which opens to the Kitchen and Dining Area. The Study is a great flexible space that could be used as an office, living room or children's play area. Upstairs is an amazing Master Suite with a luxury bath and walk-in closet that you could get lost in. Three additional bedrooms and two additional full baths complete the second floor.