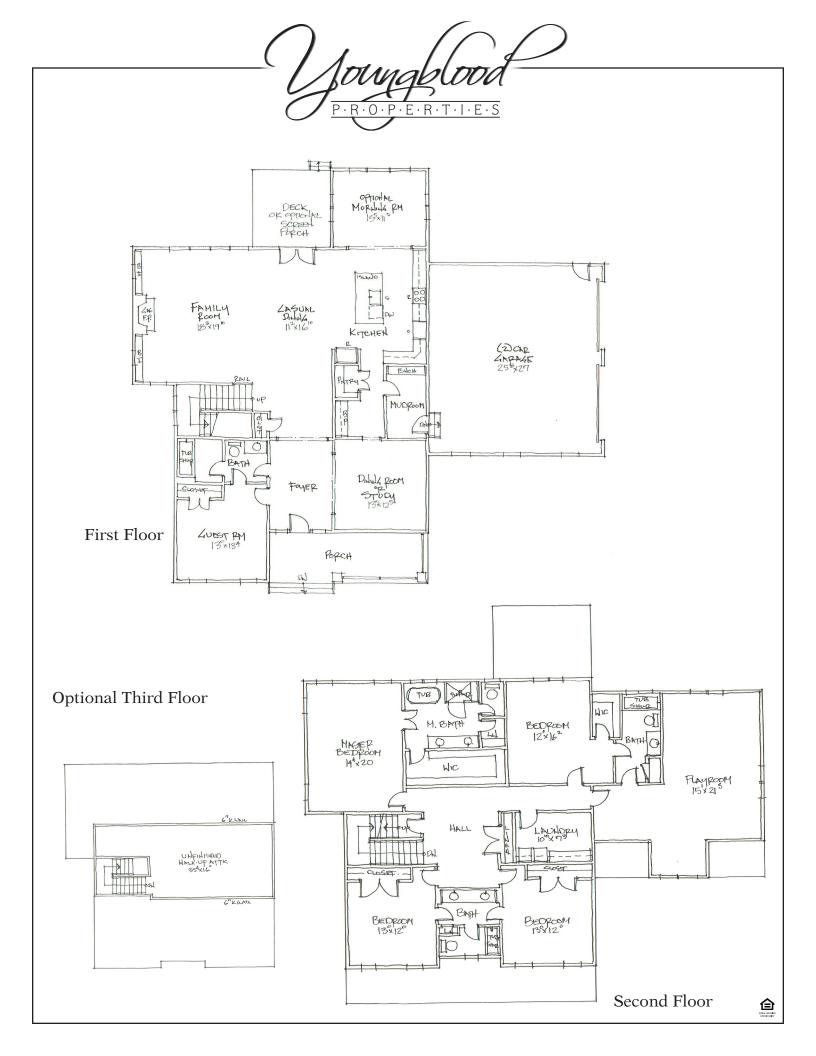

## WRIGHTSVILLE

Renderings are for illustrative purposes only and are subject to change without notice.

| 1st Floor            | 1,749 |
|----------------------|-------|
| 2nd Floor            | 2,361 |
| Total                | 4,110 |
| Optional 3rd Floor   | 493   |
| Optional Morning Roo | m 156 |
| Grand Total          | 4,759 |

This classic double gable craftsman home with stone and single accents on the front elevation is loaded with flexibility. Are you ready to do away with formal dining? If so, the dining room easily converts to a study. Casual dining is available in the area between the kitchen and family room or you can add the morning room option for a dining space or sunroom. The main level also has a guest bedroom with full bath. Upstairs you will find a generous master suite with a cavernous walk-in closet and luxury master bath, 3 bedrooms, 2 full baths and an oversized bonus room (or 6th bedroom) offering numerous possibilities. This spacious home also offers and unfinished walk-up 3rd floor which is perfect for storage or it could be finished as additional living space. This truly flexible home allows you to configure the spaces based on how you live.