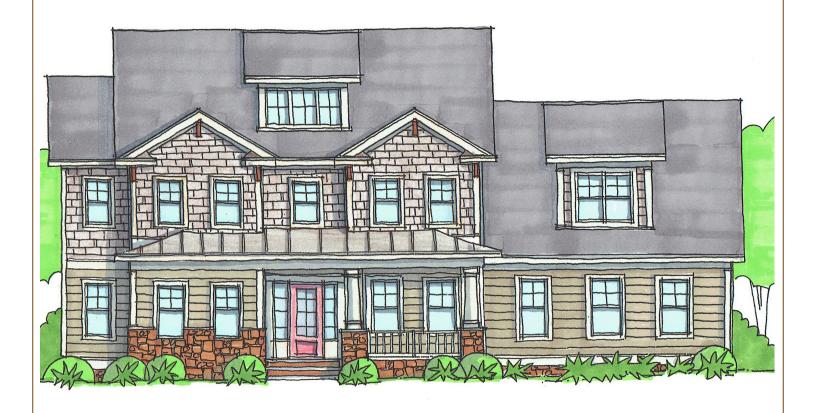

## WRIGHTSVILLE

Renderings are for illustrative purposes only and are subject to change without notice.

| 1st Floor            | 1,749 |
|----------------------|-------|
| 2nd Floor            | 2,361 |
| Total                | 4,110 |
| Optional 3rd Floor   | 493   |
| Optional Morning Roo | m 156 |
| Grand Total          | 4,759 |

This classic double gable craftsman home with stone and single accents on the front elevation is loaded with flexibility. Are you ready to do away with formal dining? If so, the dining room easily converts to a study. Casual dining is available in the area between the kitchen and family room or you can add the morning room option for a dining space or sunroom. The main level also has a guest bedroom with full bath. Upstairs you will find a generous master suite with a cavernous walk-in closet and luxury master bath, 3 bedrooms, 2 full baths and an oversized bonus room (or 6th bedroom) offering numerous possibilities. This spacious home also offers and unfinished walk-up 3rd floor which is perfect for storage or it could be finished as additional living space. This truly flexible home allows you to configure the spaces based on how you live.