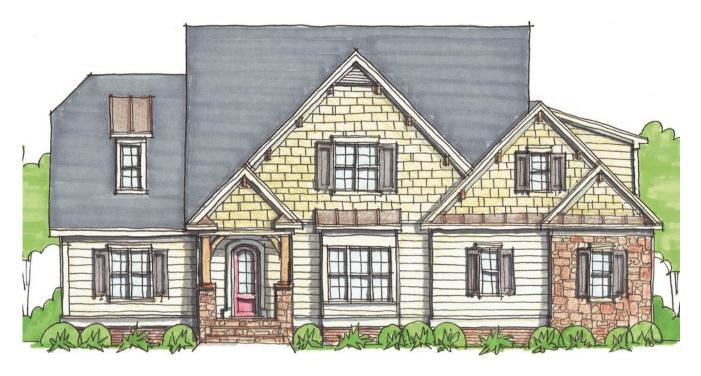

## WILMINGTON II

Renderings/photos are for illustrative purposes only and are subject to change without notice.

| 1st Floor | 2,000        |
|-----------|--------------|
| 2nd Floor | <u>1,300</u> |
| Total     | 3,300        |

This picturesque cottage style home with stone and single accents on the front elevations looks as if it has leapt off of the pages of Southern Living magazine. This home features an open, flowing floor plan that is perfect for entertaining. The great room opens directly to the kitchen and morning room. First floor master suite with his-and-her walk-in closets and a sumptuous master bath. A rear covered porch provides the perfect outdoor entertaining space. Upstairs you will find three bedrooms, two full baths, an oversized bonus room offering numerous possibilities, and lots of walk-in storage areas.