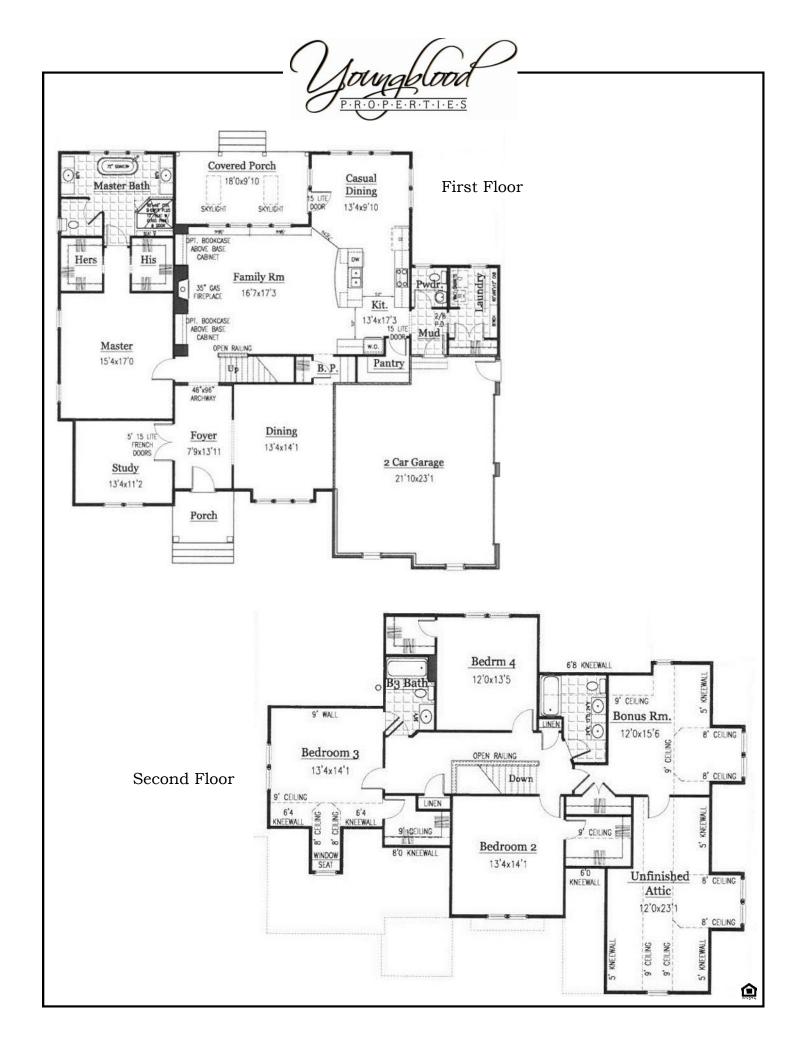

## WILMINGTON II

Renderings/photos are for illustrative purposes only and are subject to change without notice.

| 1st Floor | 2,000        |
|-----------|--------------|
| 2nd Floor | <u>1,300</u> |
| Total     | 3,300        |

This picturesque cottage style home with stone and single accents on the front elevations looks as if it has leapt off of the pages of Southern Living magazine. This home features an open, flowing floor plan that is perfect for entertaining. The great room opens directly to the kitchen and morning room. First floor master suite with his-and-her walk-in closets and a sumptuous master bath. A rear covered porch provides the perfect outdoor entertaining space. Upstairs you will find three bedrooms, two full baths, an oversized bonus room offering numerous possibilities, and lots of walk-in storage areas.